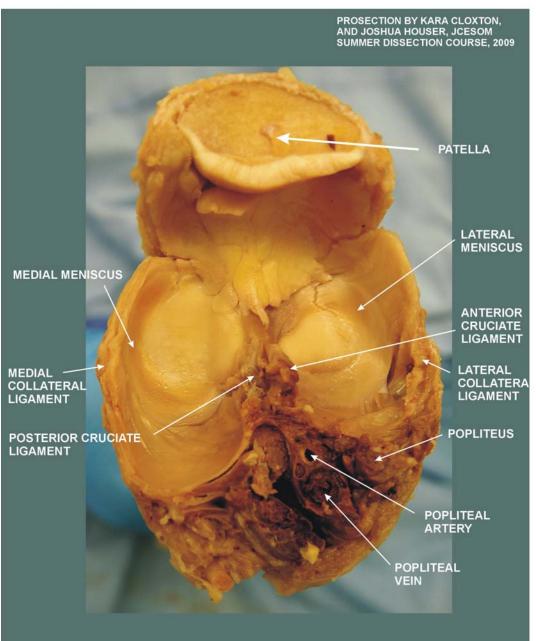

#### B. JOINT PROSECTIONS

ACL - ANTERIOR CRUCIATE LIGAMENT F - FIBULA LCL - LATERAL (FIBULAR) COLLATERAL LIGAMENT LM - LATERAL MENISCUS MCL - MEDIAL (TIBIAL) COLLATERAL LIGAMENT MM - MEDIAL MENISCUS P - PATELLA PCL - POSTERIOR CRUCIATE LIGAMENT QT - QUADRICEPS TENDON

TERRIBLE TRIAD = ACL + MM + MCL