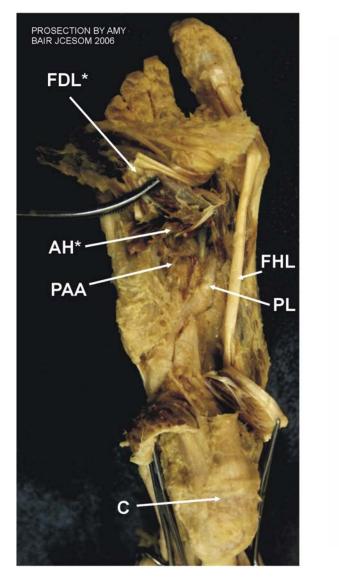

### **DEEP FOOT: PERONEUS LONGUS TENDON** 215

FDL\* - FLEXOR DIGITORUM LONGUS (REFLECTED) AH\* - ADDUCTOR HALLICUS (REFLECTED) PAA - PLANTAR ARTERIAL ARCH PL - PERONEUS LONGUS TENDON C - CALCANEUS FHL - FLEXOR HALLUCIS LONGUS