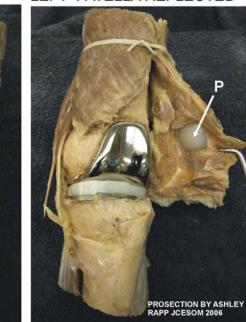

#### LEFT PATELLA REFLECTED

PT - PATELLAR TENDON P - PATELLA QT - QUADRICEPS TENDON VM - VASTUS MEDIALIS

CFL - CALCANEOFIBULAR LIGAMEN F - FIBULA LM - LATERAL MALLEOLUS PBT - PERONEUS BREVIS TENDON PLT - PERONEUS LONGUS TENDON T - TIBIA Ta - TALUS TC - TENDO CALCANEUS