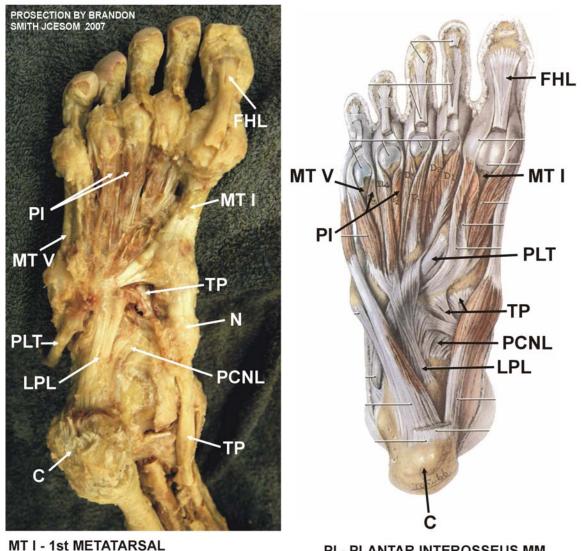

#### **DEEP FOOT: PERONEUS LONGUS TENDON** 220

MT I - 1st METATARSAL MT V - 5th METATARSAL C - CALCANEUS FHL - FLEXOR HALLUCIS LONGUS TENDON LPL - LONG PLANTAR LIGAMENT N - NAVICULAR BONE PLT - PERONEUS LONGUS TENDON PCNL - PLANTAR CALCANEONAVICULAR LIGAMENT NTPLT - PERONEUS LONGUS TENDON