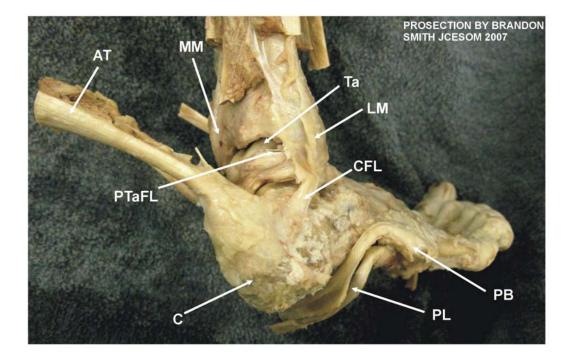

# ANKLE JOINT: POSTERIOR SIDE 220

AT - ACHILLES TENDON C - CALCANEUS CFL - CALCANEOFIBULAR LIGAMENT LM - LATERAL MALLEOLUS MM - MEDIAL MALLEOLUS PB - PERONEUS BREVIS M. PL - PERONEUS LONGUS M. PTaFL - POSTERIOR TALOFIBULAR LIGAMENT Ta - TALUS