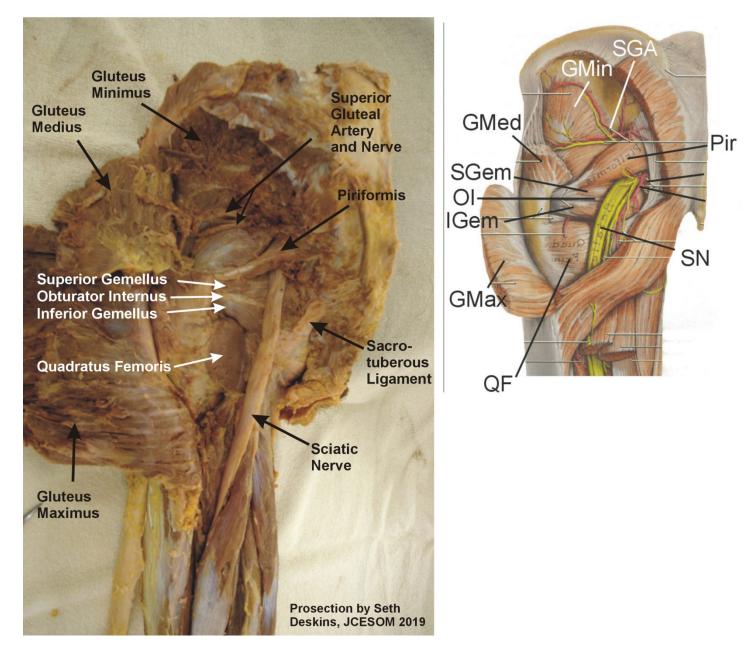

ULAR LIGAMENT C - CALCANEUS CFL - CALCANEOFIBULAR LIGAMENT PB - PERONEUS BREVIS M. PL - PERONEUS LONGUS M. Ta - TALUS

# **ANKLE JOINT: MEDIAL SIDE**

220



DL - DELTOID LIGAMENT EHLT - EXTENSOR HALLUCIS LONGUS TENDON MT I - FIRST METATARSAL MM - MEDIAL MALLEOLUS T - TROCHLEA OF TALUS TAT - TIBIALIS ANTERIOR TENDON TC - TENDO CALCANEUS TPT - TIBIALIS POSTERIOR TENDON



# ANKLE JOINT: POSTERIOR SIDE 220



AT - ACHILLES TENDON C - CALCANEUS CFL - CALCANEOFIBULAR LIGAMENT LM - LATERAL MALLEOLUS MM - MEDIAL MALLEOLUS PB - PERONEUS BREVIS M. PL - PERONEUS LONGUS M. PTaFL - POSTERIOR TALOFIBULAR LIGAMENT Ta - TALUS



# SAPHENOUS OPENING

311

#### C. THIGH, LEG PROSECTIONS



### MEDIAL THIGH/GREAT SAPHENOUS VEIN

# 310



### DORSUM OF LEG/VENOUS ARCH 310 OF FOOT



# **GLUTEAL REGION**