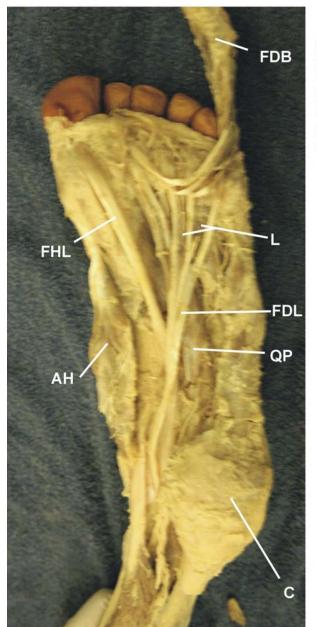

# SOLE OF FOOT: MUSCLE LAYER 2

AH - ABDUCTOR HALLUCIS C -CALCANEUS FDB - FLEXOR DIGITORUM BREVIS FDL - FLEXOR DIGITORUM LONGUS FHL - FLEXOR HALLUCIS LONGUS L - LUMBRICALS QP - QUADRATUS PLANTAE