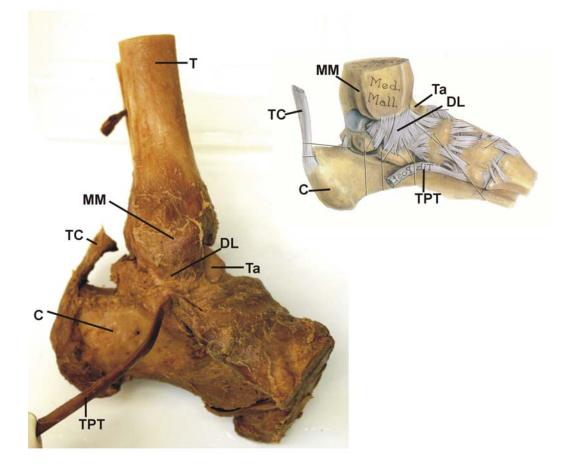

### ANKLE JOINT: MEDIAL SIDE 217

C - CALCANEUS DL - DELTOID LIGAMENT MM - MEDIAL MALLEOLUS Ta - TALUS TC - TENDO CALCANEUS TI - TIBIA TPT - TIBIALIS POSTERIOR TENDON (REFLECTED)

### **ANKLE JOINT: MEDIAL SIDE** 55