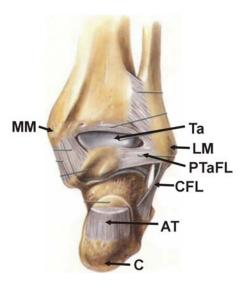

# ANKLE JOINT: POSTERIOR SIDE 220

AT - ACHILLES TENDON C - CALCANEUS CFL - CALCANEOFIBULAR LIGAMENT LM - LATERAL MALLEOLUS MM - MEDIAL MALLEOLUS PB - PERONEUS BREVIS M. PL - PERONEUS LONGUS M. PTaFL - POSTERIOR TALOFIBULAR LIGAMENT Ta - TALUS