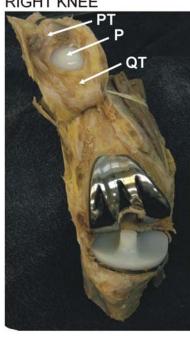

#### KNEE JOINTS: ARTHROPLASTY 218 RIGHT KNEE

LEFT KNEE

#### B. JOINT PROSECTIONS

ACL - ANTERIOR CRUCIATE LIGAMENT F - FIBULA LCL - LATERAL (FIBULAR) COLLATERAL LIGAMENT LM - LATERAL MENISCUS MCL - MEDIAL (TIBIAL) COLLATERAL LIGAMENT MM - MEDIAL MENISCUS P - PATELLA PCL - POSTERIOR CRUCIATE LIGAMENT QT - QUADRICEPS TENDON