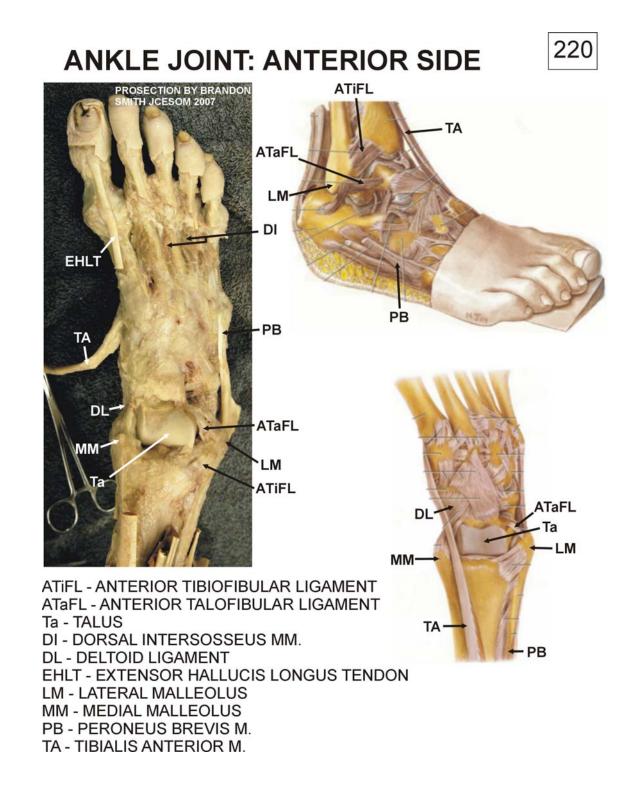

# ANKLE JOINT: LATERAL SIDE 220

AT - ACHILLES TENDON ATaFL - ANTERIOR TALOFIBULAR LIGAMENT C - CALCANEUS CFL - CALCANEOFIBULAR LIGAMENT PB - PERONEUS BREVIS M. PL - PERONEUS LONGUS M. Ta - TALUS

# **ANKLE JOINT: MEDIAL SIDE**

220

DL - DELTOID LIGAMENT EHLT - EXTENSOR HALLUCIS LONGUS TENDON MT I - FIRST METATARSAL MM - MEDIAL MALLEOLUS T - TROCHLEA OF TALUS TAT - TIBIALIS ANTERIOR TENDON TC - TENDO CALCANEUS TPT - TIBIALIS POSTERIOR TENDON