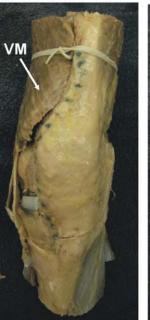

#### LEFT PATELLA REFLECTED

PT - PATELLAR TENDON P - PATELLA QT - QUADRICEPS TENDON VM - VASTUS MEDIALIS

CFL - CALCANEOFIBULAR LIGAMEN F - FIBULA LM - LATERAL MALLEOLUS PBT - PERONEUS BREVIS TENDON PLT - PERONEUS LONGUS TENDON T - TIBIA Ta - TALUS TC - TENDO CALCANEUS