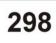

#### B. JOINT PROSECTIONS

ACL - ANTERIOR CRUCIATE LIGAMENT F - FIBULA LCL - LATERAL (FIBULAR) COLLATERAL LIGAMENT LM - LATERAL MENISCUS MCL - MEDIAL (TIBIAL) COLLATERAL LIGAMENT MM - MEDIAL MENISCUS P - PATELLA PCL - POSTERIOR CRUCIATE LIGAMENT QT - QUADRICEPS TENDON

### KNEE JOINT, POPLITEUS AND INTEROSSEUS MEMBRANE