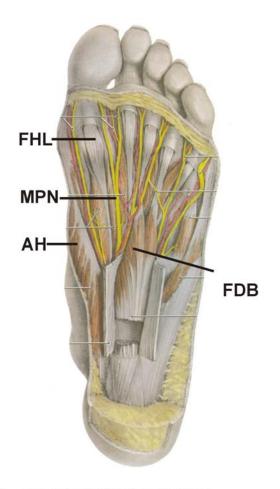

## A. FEET SOLE OF FOOT: PROSECTIONS MUSCLE LAYER 1

AH - ABDUCTOR HALLUCIS FDB - FLEXOR DIGITORUM BREVIS FHL - FLEXOR HALLUCIS LONGUS MPN - MEDIAL PLANTAR NERVE