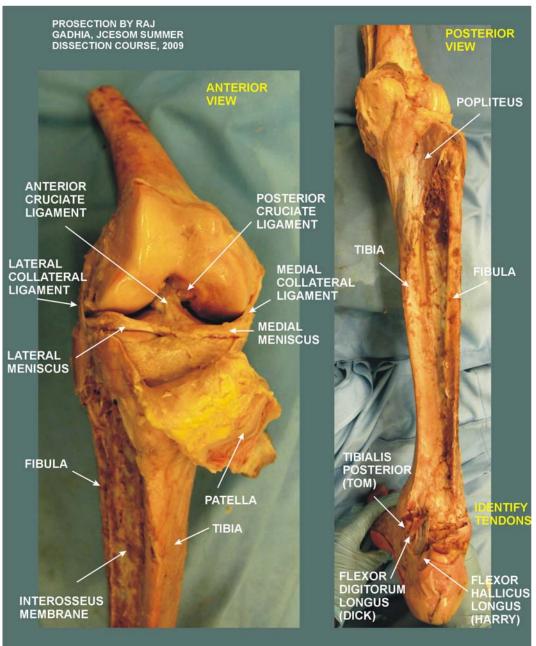

#### B. JOINT PROSECTIONS

ACL - ANTERIOR CRUCIATE LIGAMENT F - FIBULA LCL - LATERAL (FIBULAR) COLLATERAL LIGAMENT LM - LATERAL MENISCUS MCL - MEDIAL (TIBIAL) COLLATERAL LIGAMENT MM - MEDIAL MENISCUS P - PATELLA PCL - POSTERIOR CRUCIATE LIGAMENT QT - QUADRICEPS TENDON

#### LEFT PATELLA REFLECTED

PT - PATELLAR TENDON P - PATELLA QT - QUADRICEPS TENDON VM - VASTUS MEDIALIS

CFL - CALCANEOFIBULAR LIGAMEN F - FIBULA LM - LATERAL MALLEOLUS PBT - PERONEUS BREVIS TENDON PLT - PERONEUS LONGUS TENDON T - TIBIA Ta - TALUS TC - TENDO CALCANEUS