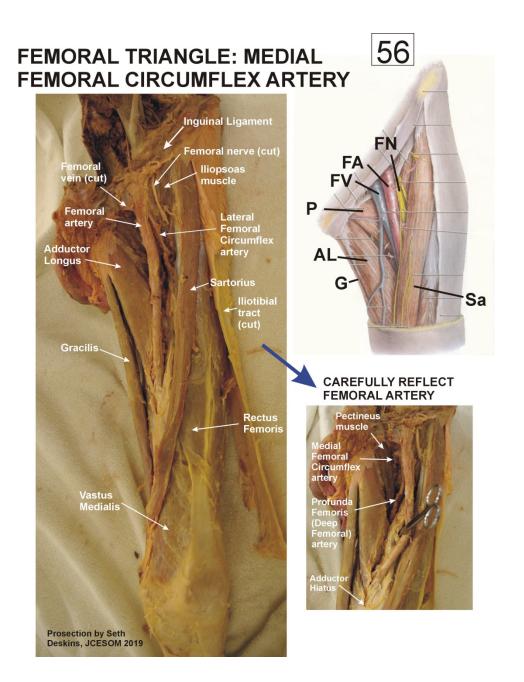

AR LIGAMENT C - CALCANEUS CFL - CALCANEOFIBULAR LIGAMENT PB - PERONEUS BREVIS M. PL - PERONEUS LONGUS M. Ta - TALUS

# **ANKLE JOINT: MEDIAL SIDE**

220



DL - DELTOID LIGAMENT EHLT - EXTENSOR HALLUCIS LONGUS TENDON MT I - FIRST METATARSAL MM - MEDIAL MALLEOLUS T - TROCHLEA OF TALUS TAT - TIBIALIS ANTERIOR TENDON TC - TENDO CALCANEUS TPT - TIBIALIS POSTERIOR TENDON



# ANKLE JOINT: POSTERIOR SIDE 220



AT - ACHILLES TENDON C - CALCANEUS CFL - CALCANEOFIBULAR LIGAMENT LM - LATERAL MALLEOLUS MM - MEDIAL MALLEOLUS PB - PERONEUS BREVIS M. PL - PERONEUS LONGUS M. PTaFL - POSTERIOR TALOFIBULAR LIGAMENT Ta - TALUS



# SAPHENOUS OPENING

311

#### C. THIGH, LEG PROSECTIONS



### MEDIAL THIGH/GREAT SAPHENOUS VEIN

# 310



### DORSUM OF LEG/VENOUS ARCH 310 OF FOOT



# **GLUTEAL REGION**