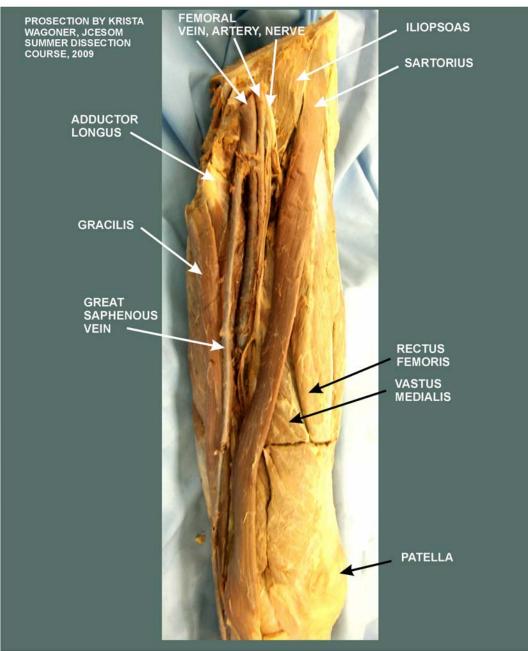

NT: LATERAL SIDE 220





AT - ACHILLES TENDON ATaFL - ANTERIOR TALOFIBULAR LIGAMENT C - CALCANEUS CFL - CALCANEOFIBULAR LIGAMENT PB - PERONEUS BREVIS M. PL - PERONEUS LONGUS M. Ta - TALUS

# **ANKLE JOINT: MEDIAL SIDE**

220



DL - DELTOID LIGAMENT EHLT - EXTENSOR HALLUCIS LONGUS TENDON MT I - FIRST METATARSAL MM - MEDIAL MALLEOLUS T - TROCHLEA OF TALUS TAT - TIBIALIS ANTERIOR TENDON TC - TENDO CALCANEUS TPT - TIBIALIS POSTERIOR TENDON



# ANKLE JOINT: POSTERIOR SIDE 220



AT - ACHILLES TENDON C - CALCANEUS CFL - CALCANEOFIBULAR LIGAMENT LM - LATERAL MALLEOLUS MM - MEDIAL MALLEOLUS PB - PERONEUS BREVIS M. PL - PERONEUS LONGUS M. PTaFL - POSTERIOR TALOFIBULAR LIGAMENT Ta - TALUS



# SAPHENOUS OPENING

311

#### C. THIGH, LEG PROSECTIONS



### MEDIAL THIGH/GREAT SAPHENOUS VEIN

# 310



### DORSUM OF LEG/VENOUS ARCH 310 OF FOOT



# **GLUTEAL REGION**