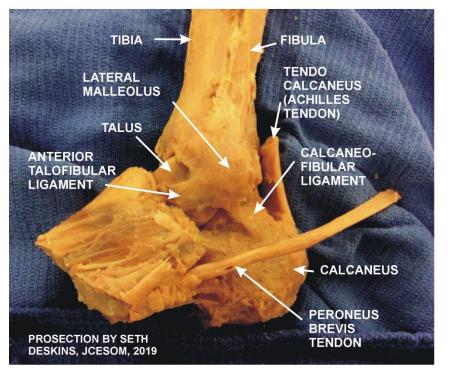

# ANKLE JOINT: LATERAL SIDE 55

# ANKLE JOINT: LATERAL SIDE 220

AT - ACHILLES TENDON ATaFL - ANTERIOR TALOFIBULAR LIGAMENT C - CALCANEUS CFL - CALCANEOFIBULAR LIGAMENT PB - PERONEUS BREVIS M. PL - PERONEUS LONGUS M. Ta - TALUS