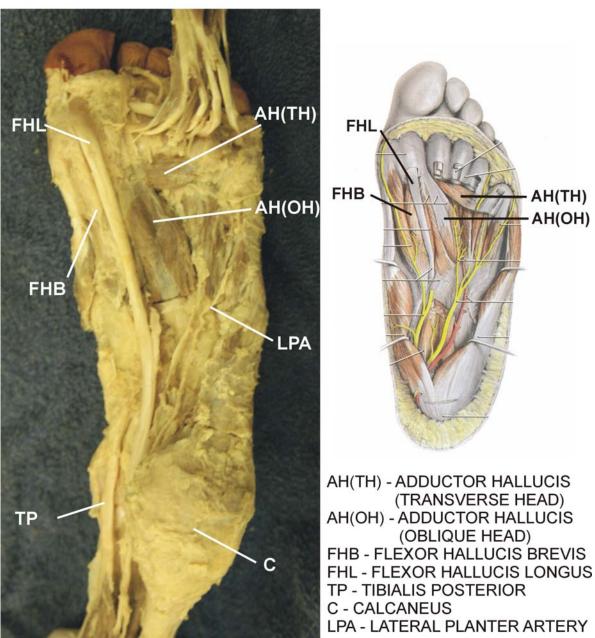

### **DEEP FOOT: PERONEUS LONGUS TENDON** 215

FDL\* - FLEXOR DIGITORUM LONGUS (REFLECTED) AH\* - ADDUCTOR HALLICUS (REFLECTED) PAA - PLANTAR ARTERIAL ARCH PL - PERONEUS LONGUS TENDON C - CALCANEUS FHL - FLEXOR HALLUCIS LONGUS