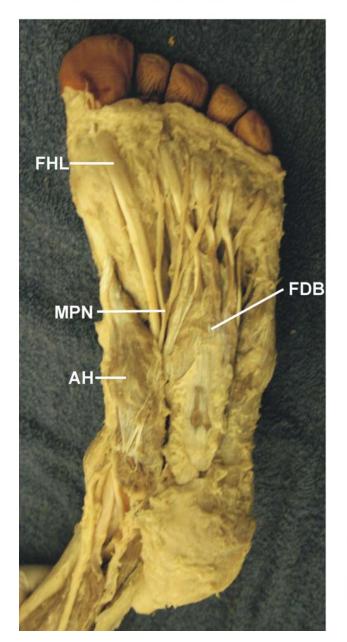

## A. FEET SOLE OF FOOT: PROSECTIONS MUSCLE LAYER 1

AH - ABDUCTOR HALLUCIS FDB - FLEXOR DIGITORUM BREVIS FHL - FLEXOR HALLUCIS LONGUS MPN - MEDIAL PLANTAR NERVE

### **DEEP FOOT: PERONEUS LONGUS TENDON** 215

FDL\* - FLEXOR DIGITORUM LONGUS (REFLECTED) AH\* - ADDUCTOR HALLICUS (REFLECTED) PAA - PLANTAR ARTERIAL ARCH PL - PERONEUS LONGUS TENDON C - CALCANEUS FHL - FLEXOR HALLUCIS LONGUS