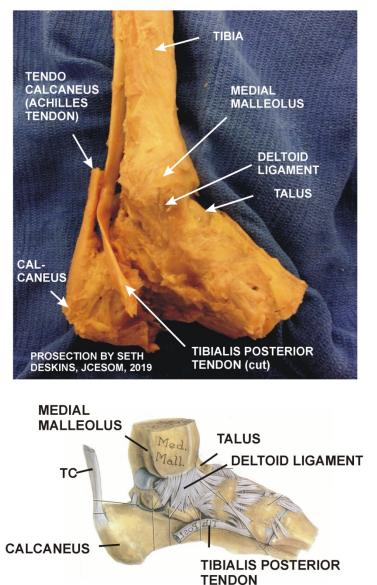

### ANKLE JOINT: MEDIAL SIDE 217

C - CALCANEUS DL - DELTOID LIGAMENT MM - MEDIAL MALLEOLUS Ta - TALUS TC - TENDO CALCANEUS TI - TIBIA TPT - TIBIALIS POSTERIOR TENDON (REFLECTED)