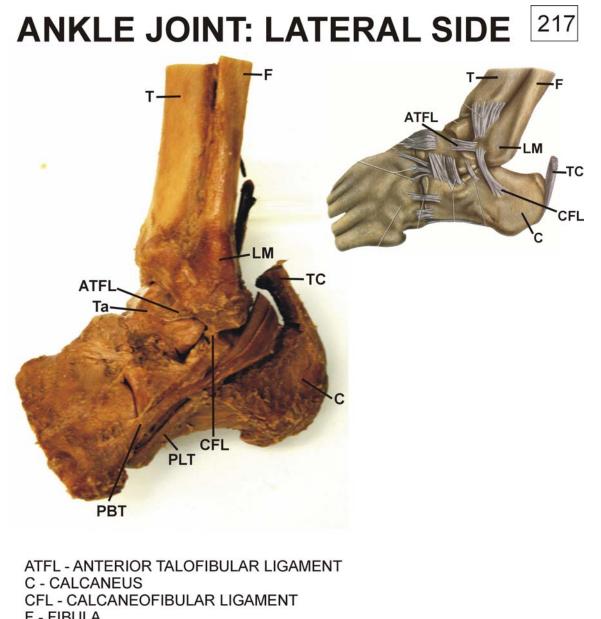

#### LEFT PATELLA REFLECTED

PT - PATELLAR TENDON P - PATELLA QT - QUADRICEPS TENDON VM - VASTUS MEDIALIS

CFL - CALCANEOFIBULAR LIGAMEN F - FIBULA LM - LATERAL MALLEOLUS PBT - PERONEUS BREVIS TENDON PLT - PERONEUS LONGUS TENDON T - TIBIA Ta - TALUS TC - TENDO CALCANEUS

# ANKLE JOINT: LATERAL SIDE 55