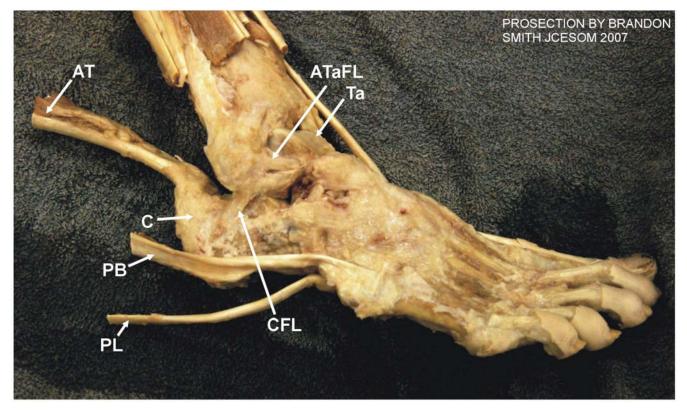

# ANKLE JOINT: LATERAL SIDE 220

AT - ACHILLES TENDON ATaFL - ANTERIOR TALOFIBULAR LIGAMENT C - CALCANEUS CFL - CALCANEOFIBULAR LIGAMENT PB - PERONEUS BREVIS M. PL - PERONEUS LONGUS M. Ta - TALUS