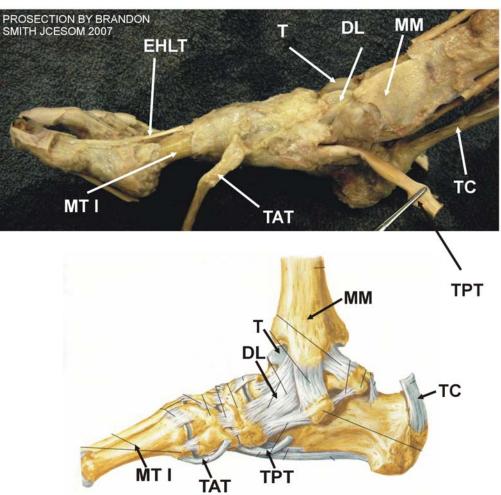

# **ANKLE JOINT: MEDIAL SIDE**

220

DL - DELTOID LIGAMENT EHLT - EXTENSOR HALLUCIS LONGUS TENDON MT I - FIRST METATARSAL MM - MEDIAL MALLEOLUS T - TROCHLEA OF TALUS TAT - TIBIALIS ANTERIOR TENDON TC - TENDO CALCANEUS TPT - TIBIALIS POSTERIOR TENDON