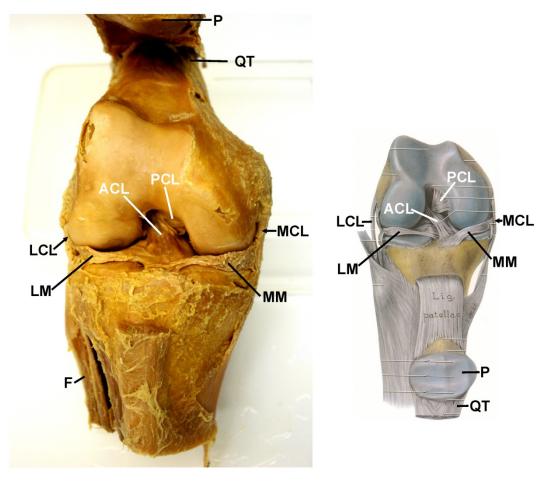

## **KNEE JOINT: ANTERIOR VIEW** 216

#### B. JOINT PROSECTIONS

ACL - ANTERIOR CRUCIATE LIGAMENT F - FIBULA LCL - LATERAL (FIBULAR) COLLATERAL LIGAMENT LM - LATERAL MENISCUS MCL - MEDIAL (TIBIAL) COLLATERAL LIGAMENT MM - MEDIAL MENISCUS P - PATELLA PCL - POSTERIOR CRUCIATE LIGAMENT QT - QUADRICEPS TENDON

TERRIBLE TRIAD = ACL + MM + MCL