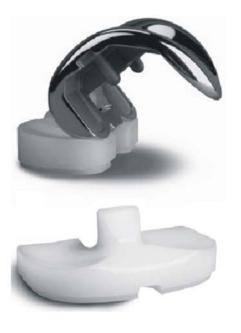

DON PCNL - PLANTAR CALCANEONAVICULAR LIGAMENT NTPLT - PERONEUS LONGUS TENDON

### **DEEP FOOT: PERONEUS LONGUS TENDON** 215





FDL\* - FLEXOR DIGITORUM LONGUS (REFLECTED) AH\* - ADDUCTOR HALLICUS (REFLECTED) PAA - PLANTAR ARTERIAL ARCH PL - PERONEUS LONGUS TENDON C - CALCANEUS FHL - FLEXOR HALLUCIS LONGUS

## **KNEE JOINT: ANTERIOR VIEW** 216

#### B. JOINT PROSECTIONS



ACL - ANTERIOR CRUCIATE LIGAMENT F - FIBULA LCL - LATERAL (FIBULAR) COLLATERAL LIGAMENT LM - LATERAL MENISCUS MCL - MEDIAL (TIBIAL) COLLATERAL LIGAMENT MM - MEDIAL MENISCUS P - PATELLA PCL - POSTERIOR CRUCIATE LIGAMENT QT - QUADRICEPS TENDON

TERRIBLE TRIAD = ACL + MM + MCL

#### KNEE CARTILAGES FROM ABOVE

311



### KNEE JOINT, POPLITEUS AND INTEROSSEUS MEMBRANE







#### KNEE JOINTS: ARTHROPLASTY 218 RIGHT KNEE





LEFT KNEE

#### LEFT PATELLA REFLECTED





PT - PATELLAR TENDON P - PATELLA QT - QUADRICEPS TENDON VM - VASTUS MEDIALIS



CFL - CALCANEOFIBULAR LIGAMEN F - FIBULA LM - LATERAL MALLEOLUS PBT - PERONEUS BREVIS TENDON PLT - PERONEUS LONGUS TENDON T - TIBIA Ta - TALUS TC - TENDO CALCANEUS

### ANKLE JOINT: MEDIAL SIDE 217



C - CALCANEUS DL - DELTOID LIGAMENT MM - MEDIAL MALLEOLUS Ta - TALUS TC - TENDO CALCANEUS TI - TIBIA TPT - TIBIALIS POSTERIOR TENDON (REFLECTED)

# ANKLE JOINT: LATERAL SIDE 55





### **ANKLE JOINT: MEDIAL SIDE** 55



# ANKLE JOINT: LATERAL SIDE 220





AT - ACHILLES TENDON ATaFL - ANTERIOR TALOFIBULAR LIGAMENT C - CALCANEUS CFL - CALCANEOFIBULAR LIGAMENT PB - PERONEUS BREVIS M. PL - PERONEUS LONGUS M. Ta - TALUS

# **ANKLE JOINT: MEDIAL SIDE**

220



DL - DELTOID