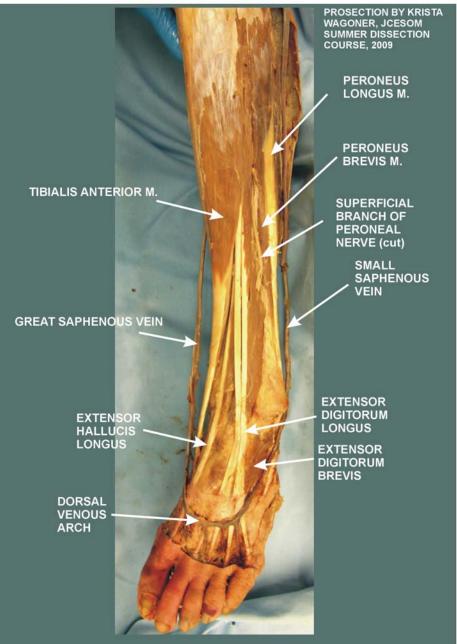

N ATaFL - ANTERIOR TALOFIBULAR LIGAMENT C - CALCANEUS CFL - CALCANEOFIBULAR LIGAMENT PB - PERONEUS BREVIS M. PL - PERONEUS LONGUS M. Ta - TALUS

# **ANKLE JOINT: MEDIAL SIDE**

220



DL - DELTOID LIGAMENT EHLT - EXTENSOR HALLUCIS LONGUS TENDON MT I - FIRST METATARSAL MM - MEDIAL MALLEOLUS T - TROCHLEA OF TALUS TAT - TIBIALIS ANTERIOR TENDON TC - TENDO CALCANEUS TPT - TIBIALIS POSTERIOR TENDON



# ANKLE JOINT: POSTERIOR SIDE 220



AT - ACHILLES TENDON C - CALCANEUS CFL - CALCANEOFIBULAR LIGAMENT LM - LATERAL MALLEOLUS MM - MEDIAL MALLEOLUS PB - PERONEUS BREVIS M. PL - PERONEUS LONGUS M. PTaFL - POSTERIOR TALOFIBULAR LIGAMENT Ta - TALUS



# SAPHENOUS OPENING

311

#### C. THIGH, LEG PROSECTIONS



### MEDIAL THIGH/GREAT SAPHENOUS VEIN

# 310



### DORSUM OF LEG/VENOUS ARCH 310 OF FOOT



# **GLUTEAL REGION**