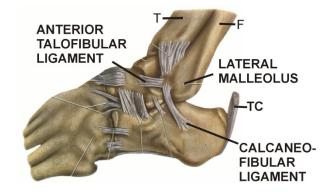

# ANKLE JOINT: LATERAL SIDE 55

# ANKLE JOINT: LATERAL SIDE 220

AT - ACHILLES TENDON ATaFL - ANTERIOR TALOFIBULAR LIGAMENT C - CALCANEUS CFL - CALCANEOFIBULAR LIGAMENT PB - PERONEUS BREVIS M. PL - PERONEUS LONGUS M. Ta - TALUS