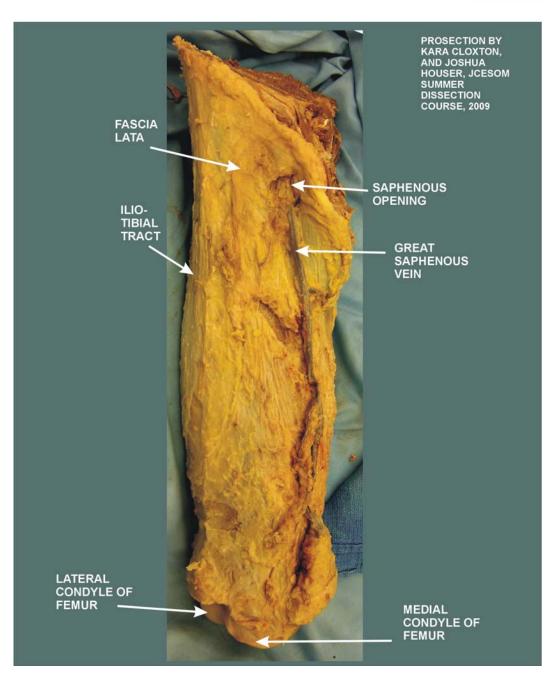

# **ANKLE JOINT: MEDIAL SIDE** 55



# ANKLE JOINT: LATERAL SIDE 220





AT - ACHILLES TENDON ATaFL - ANTERIOR TALOFIBULAR LIGAMENT C - CALCANEUS CFL - CALCANEOFIBULAR LIGAMENT PB - PERONEUS BREVIS M. PL - PERONEUS LONGUS M. Ta - TALUS

# **ANKLE JOINT: MEDIAL SIDE**

220



DL - DELTOID LIGAMENT EHLT - EXTENSOR HALLUCIS LONGUS TENDON MT I - FIRST METATARSAL MM - MEDIAL MALLEOLUS T - TROCHLEA OF TALUS TAT - TIBIALIS ANTERIOR TENDON TC - TENDO CALCANEUS TPT - TIBIALIS POSTERIOR TENDON



# ANKLE JOINT: POSTERIOR SIDE 220



AT - ACHILLES TENDON C - CALCANEUS CFL - CALCANEOFIBULAR LIGAMENT LM - LATERAL MALLEOLUS MM - MEDIAL MALLEOLUS PB - PERONEUS BREVIS M. PL - PERONEUS LONGUS M. PTaFL - POSTERIOR TALOFIBULAR LIGAMENT Ta - TALUS



# SAPHENOUS OPENING

311

#### C. THIGH, LEG PROSECTIONS



### MEDIAL THIGH/GREAT SAPHENOUS VEIN

# 310



### DORSUM OF LEG/VENOUS ARCH 310 OF FOOT



# **GLUTEAL REGION**