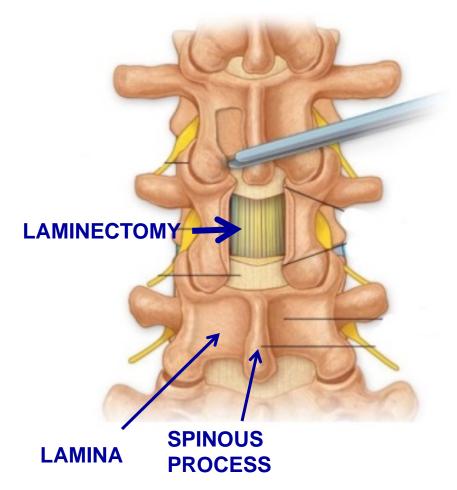

# PROSECTIONS OF SPINAL CORD AND VERTEBRAE

2021

#### SPINAL CORD

44



PROSECTION PICTURES: SPINAL CORD AND MENINGES

PROSECTION 44

### SYMPATHETIC CHAIN AND SPINAL NERVES IN THORAX

80



PROSECTION 80 SYMPATHETIC CHAIN IN THORAX

### **SCOLIOSIS** 138 **ABNORMAL LATERAL CURVATURE OF SPINE** SUPRA-SPINOUS LIGAMENT OF LUMBAR VERTEBRAE **CT OF THIS SPECIMEN** SPINE OF T12 VERTEBRA NOTE: ABNORMAL POSITION OF VERTEBRA **CLINICAL - THIS WAS AN ELDERLY FEMALE.** THE VERTEBRAE SHOWED TORSION AS WELL AS LATERAL DEVIATION. THERE WAS NO EVIDENCE OF A HEMI-VERTEBRA. 3D RECONSTRUCTION FROM CT SERIES

PROSECTION
138
SCOLIOSIS
IN LUMBAR
VERTEBRA
(WITH CT IMAGE
OF CADAVER AND
3D
RECONSTRUCTION
OF SKELETON)

## NOTE: PROSECTION PROCEDURE: LAMINECTOMY