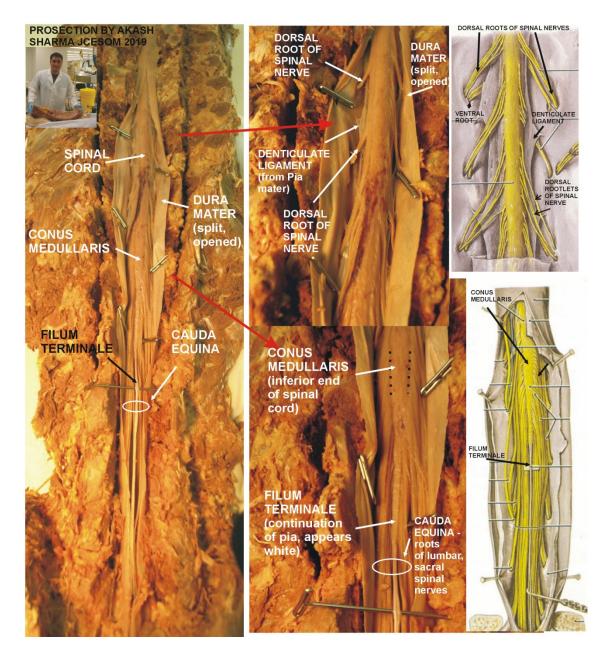

#### SPINAL CORD

44

PROSECTION PICTURES: SPINAL CORD AND MENINGES

PROSECTION 44