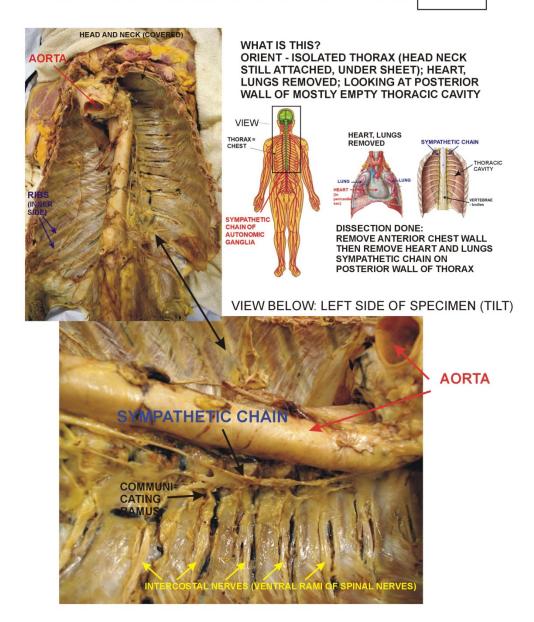

### SYMPATHETIC CHAIN AND SPINAL NERVES IN THORAX

80

PROSECTION 80 SYMPATHETIC CHAIN IN THORAX